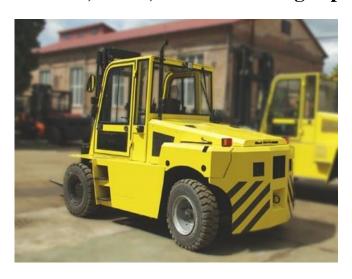

## 162: Fork lift, diesel, min. 4.0 t lifting capacity

## Model MF 40D

| Load capacity, kg         | 4000             |
|---------------------------|------------------|
| Lift height, mm           | 3000             |
| Free lift                 | 150              |
| Load center, mm           | 600              |
| Length to fork face, mm   | 3205             |
| Fork length, mm           | 1220             |
| Overall width, mm         | 1730             |
| Mast lowered height, mm   | 2200             |
| Mast extended height, mm  | 4240             |
| Overhead guard height, mm | 2250             |
| Turning Radius min., mm   | 2920             |
| Tyres:                    |                  |
| Front                     | 7.50-15          |
| Rear                      | 7.50-15          |
| Ground clearance, mm      | 200              |
| Truck weight, kg          | 6600             |
| Engine, model             | MMP/Deutz        |
| Fuel                      | Diesel           |
| Transmission, model       | Hyundai TNA      |
| Transmission, type        | Powershift (ATM) |
|                           |                  |

Standard equipment includes cabin with heater and integrated fork-positioner. The specifications in the table are for standard models. For further information please contact us. Specification are subject to change without notice.